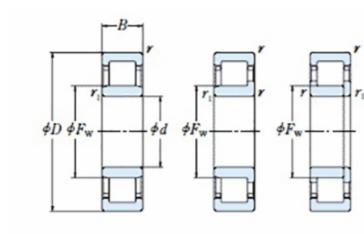

## NU 1072 MA-TIMKEN CYLINDRISK RULLELEJE ENRADET MED MESSINGHOLDER

NU

NJ

NUP

Ν

NF

High quality cylindrical roller bearing with machined brass cage from the leading manufacturer TIMKEN. Featuring the TIMKEN EMA design. A premium land-riding cage, unique internal geometries, enhanced surface finishes and a compact design. All this adds up to longer life, improved uptime and reduced maintenance costs.

## **Basic dimensions**

| Inner diameter [d] | 360.00 | mm |
|--------------------|--------|----|
| Width [B]          | 82.00  | mm |
| Outer diameter [D] | 540.00 | mm |