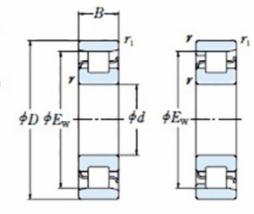

## NU 1072 MA-TIMKEN CYLINDRISK RULLELEJE ENRADET MED MESSINGHOLDER

NU

NJ

NUP

Ν

NF

High quality cylindrical roller bearing with machined brass cage from the leading manufacturer TIMKEN. Featuring the TIMKEN EMA design. A premium land-riding cage, unique internal geometries, enhanced surface finishes and a compact design. All this adds up to longer life, improved uptime and reduced maintenance costs.