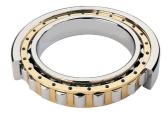

## NU 1072 MA-TIMKEN CYLINDRISK RULLELEJE ENRADET MED MESSINGHOLDER

NU

NJ

NUP

Ν

NF

High quality cylindrical roller bearing with machined brass cage from the leading manufacturer TIMKEN. Featuring the TIMKEN EMA design. A premium land-riding cage, unique internal geometries, enhanced surface finishes and a compact design. All this adds up to longer life, improved uptime and reduced maintenance costs.